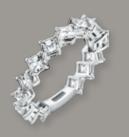

## Ring

- 18k white gold set with Round-shaped and Asscher cut diamonds totalling 21 pcs 1.07 cts <sup>On Page</sup> 03 07 10 18k pink gold set with Round-shaped and Asscher cut diamonds totalling 21 pcs 1.07 cts