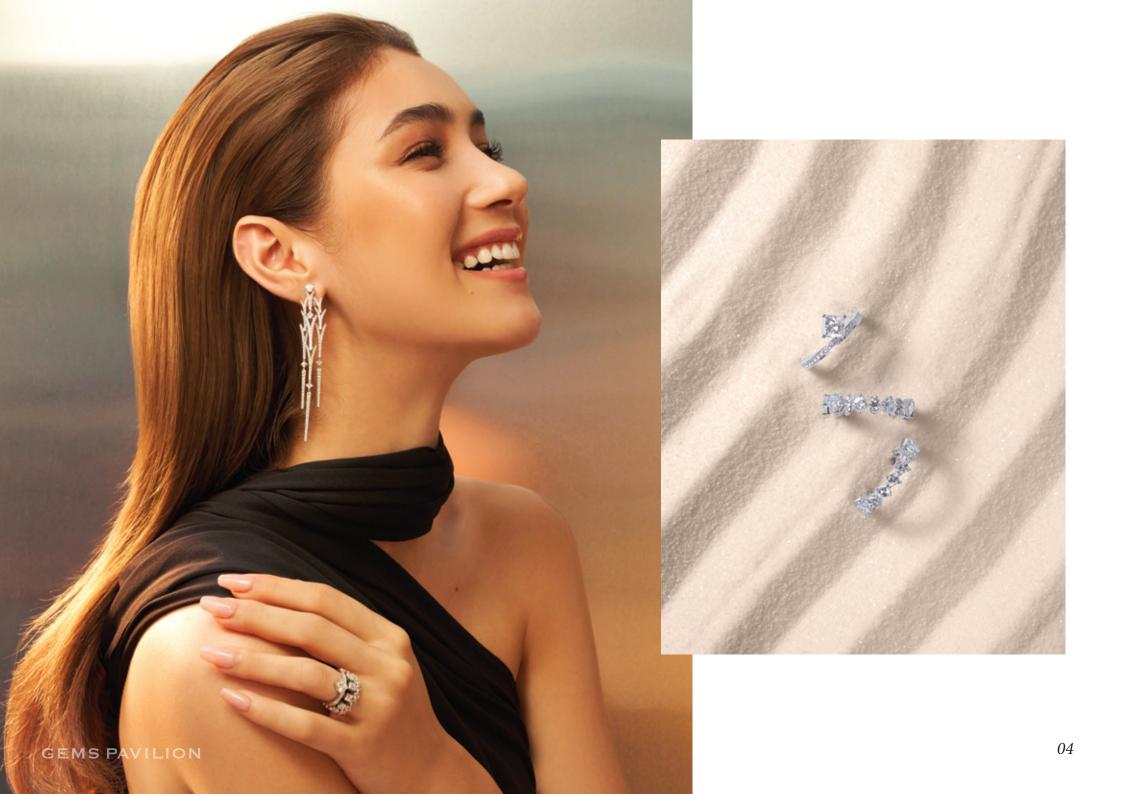

## Earrings

- 18k white gold set with Round-shaped and Princess cut diamonds totalling 60 pcs 2.07 cts