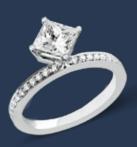

## Ring

- 18k white gold set with Round-shaped and Asscher cut diamonds totalling 21 pcs 1.07 cts <sup>On Page</sup> 03 07 10 18k pink gold set with Round-shaped and Asscher cut diamonds totalling 21 pcs 1.07 cts

## Ring

- 18k white gold set with Round-shaped and Princess cut diamonds totalling 27 pcs 1.11 cts