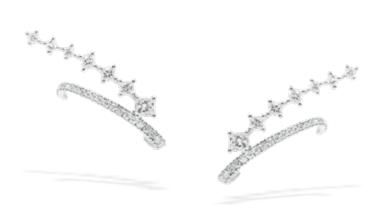

## Earrings

- 18k white gold set with Round-shaped and Princess cut diamonds totalling 62 pcs 1.80 cts 18k pink gold set with Round-shaped and Princess cut diamonds totalling 62 pcs 1.80 cts

On Page 08