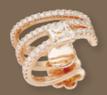

## Ear Cuff

- 18k pink gold set with Round-shaped and Asscher cut diamonds totalling 56 pcs 0.677 cts