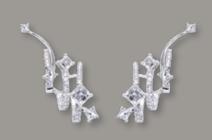

## Earrings

- 18k white gold set with Round-shaped and Princess cut diamonds totalling 62 pcs 1.80 cts 18k pink gold set with Round-shaped and Princess cut diamonds totalling 62 pcs 1.80 cts

On Page 08