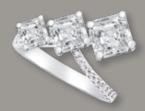

## Ring

- 18k white gold set with Round-shaped and Asscher cut diamonds totalling 21 pcs 1.07 cts <sup>On Page</sup> 03 07 10 18k pink gold set with Round-shaped and Asscher cut diamonds totalling 21 pcs 1.07 cts