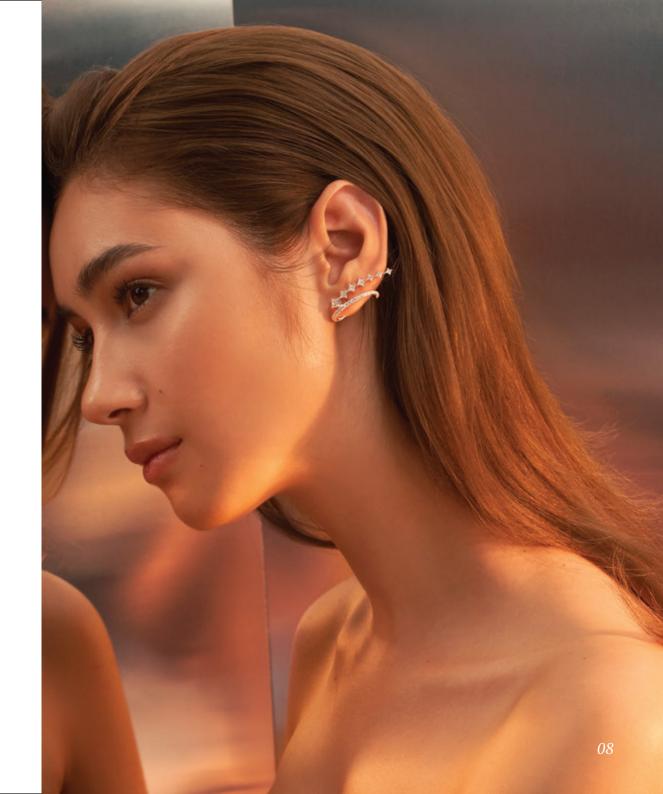

## Earrings

- 18k white gold set with Round-shaped and Princess cut diamonds totalling 62 pcs 1.80 cts 18k pink gold set with Round-shaped and Princess cut diamonds totalling 62 pcs 1.80 cts

On Page 08