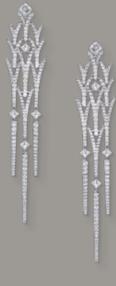

## Earrings

 18k white gold set with Round-shaped and Princess cut diamonds totalling 8 pcs 2.66 cts