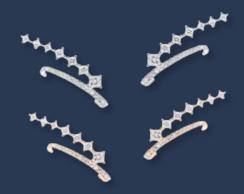

## Earrings

- 18k white gold set with Round-shaped and Princess cut diamonds totalling 60 pcs 2.07 cts

## Earrings

- 18k white gold set with Round-shaped and Princess cut diamonds totalling 62 pcs 1.80 cts 18k pink gold set with Round-shaped and Princess cut diamonds totalling 62 pcs 1.80 cts

On Page 08