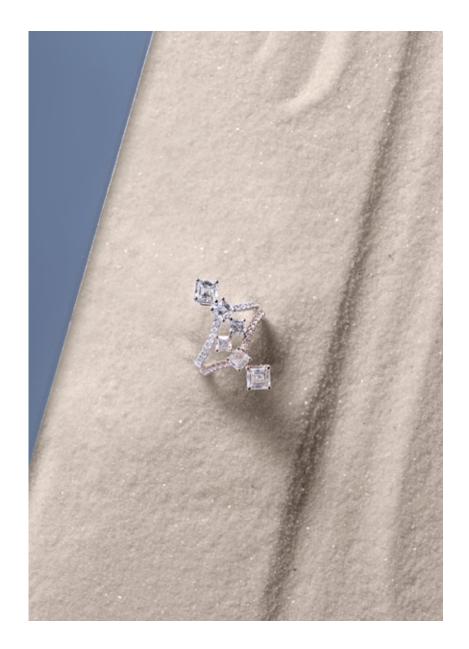

## Ring

- 18k white gold set with Round-shaped and Asscher cut diamonds totalling 21 pcs 1.07 cts <sup>On Page</sup> 03 07 10 18k pink gold set with Round-shaped and Asscher cut diamonds totalling 21 pcs 1.07 cts

## Ring

- 18k white gold set with Round-shaped and Princess cut diamonds totalling 27 pcs 1.11 cts

## Rıng

 18k white gold set with Round-shaped and Asscher cut diamonds totalling 37 pcs 2.12 ct