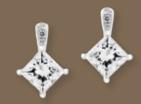

## Earrings

- 18k white gold set with Round-shaped and Princess cut diamonds totalling 60 pcs 2.07 cts