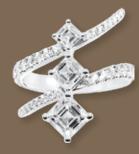

## Ring

- 18k white gold set with Round-shaped and Asscher cut diamonds totalling 21 pcs 1.07 cts <sup>On Page</sup> 03 07 10 18k pink gold set with Round-shaped and Asscher cut diamonds totalling 21 pcs 1.07 cts