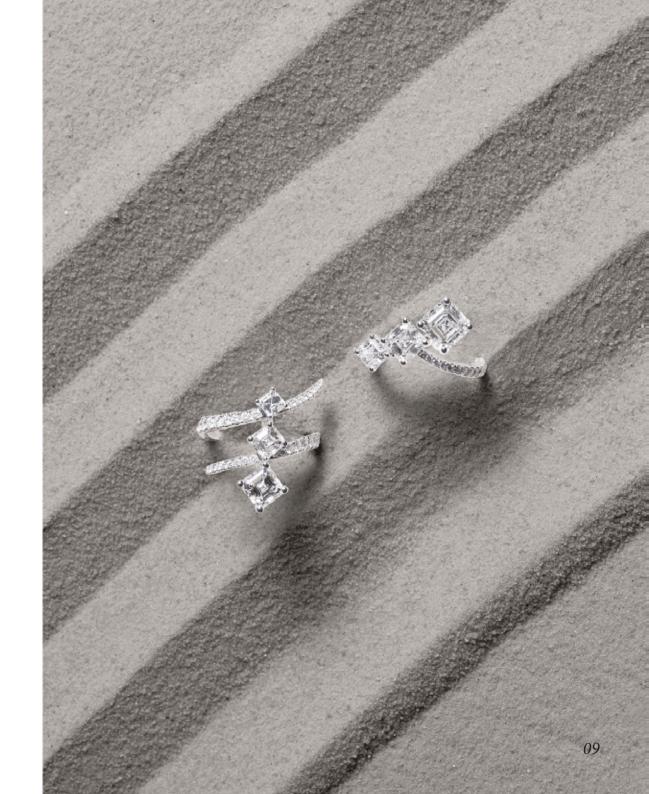

## Ring

- 18k white gold set with Round-shaped and Asscher cut diamonds totalling 21 pcs 1.07 cts <sup>On Page</sup> 03 07 10 18k pink gold set with Round-shaped and Asscher cut diamonds totalling 21 pcs 1.07 cts