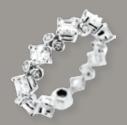

## Ring

- 18k white gold set with Round-shaped and Princess cut diamonds totalling 27 pcs 1.11 cts