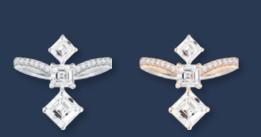

## Earrings

 18k white gold set with Round-shaped and Princess cut diamonds totalling 8 pcs 2.66 cts