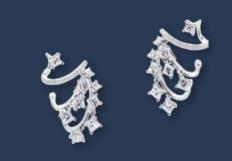

## Ear Cuff

- 18k pink gold set with Round-shaped and Asscher cut diamonds totalling 56 pcs 0.677 cts