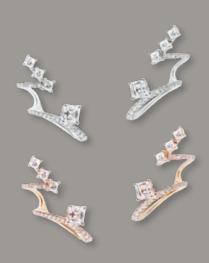

Unique jewellery pieces make everyday special and let you shine in your own way.

This philosophy has been part of Gems Pavilion,

Thailand's fine jewellery maker, since its conception
in 1996 and is strongly present in every collection
created by the jewellery house, including its latest collection,

The Twinkle, inspired by pure diamond sparkles that
allude to brilliant stars in the night sky.







05









The rings and earrings in this collection are created to be mixed and matched for any time and occasion, from casual to formal, from working days to date nights.



With the sleek and light shapes, every piece of jewellery in The Twinkle collection is delicately crafted from the finest materials by the hands of Gems Pavilion artisans.















































## Earrings

- 18k white gold set with Round-shaped and Princess cut diamonds totalling 60 pcs 2.07 cts







## Ring

- 18k white gold set with Round-shaped and Asscher cut diamonds totalling 21 pcs 1.07 cts <sup>On Page</sup> 03 07 10 18k pink gold set with Round-shaped and Asscher cut diamonds totalling 21 pcs 1.07 cts



## Earrings

- 18k white gold set with Round-shaped and Princess cut diamonds totalling 62 pcs 1.80 cts 18k pink gold set with Round-shaped and Princess cut diamonds totalling 62 pcs 1.80 cts

On Page 08



## Ring

- 18k white gold set with Round-shaped and Princess cut diamonds totalling 27 pcs 1.11 cts







### Earrings

- 18k white gold set with Princess cut diamonds



## Ear Cuff

- 18k pink gold set with Round-shaped and As