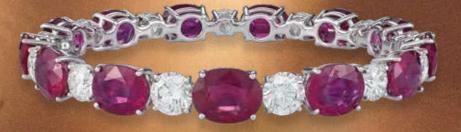

鲁 **MEDIC** 

BRACELET 18 k white gold, set with ruby and diamond

BRACELET 18 k white gold, set with ruby and diamond

GEMS PAVILION