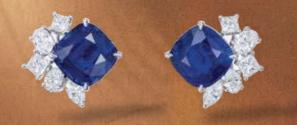

#### EARRINGS

18 k white gold, set with blue sapphire and diamond  $R\!I\!N\!G$ 

18 k white gold, set with blue sapphire and diamond

The Prism collection is filled with contemporary allure, balancing a sense of fun with sophistication while staying true to the brand's DNA which is widely acknowledged for a long time. Each jewellery piece is designed to be mixed and matched with others to suit the functions and lifestyles of modern women.