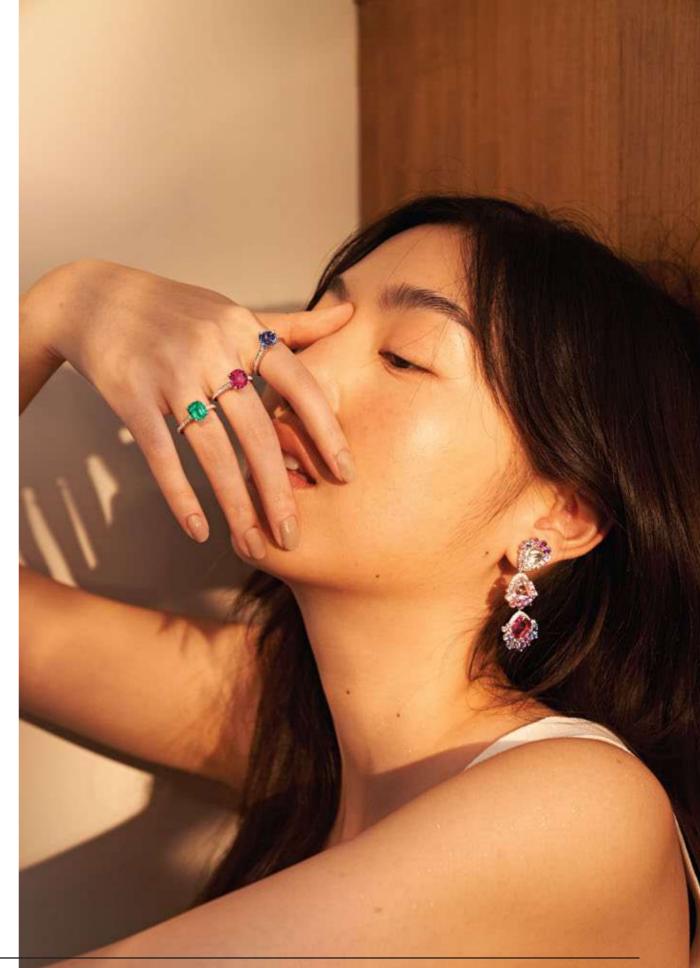

## **GEMS PAVILION**

*RINGS* 18 k white gold, set with ruby and diamond 18 k white gold, set with ruby

The diamond earrings decorated with gemstones come with great variations that could fit both casual and formal occasions, while the diamond rings with gemstones can be worn alone on each finger or worn in a stack in one finger. Stacking rings decorated with brilliant gemstones make simple diamond rings look more interesting. Furthermore, diamond bracelets with gemstones combine eye-catching patterns with feminine details that are extremely delicate yet very cool to wear.