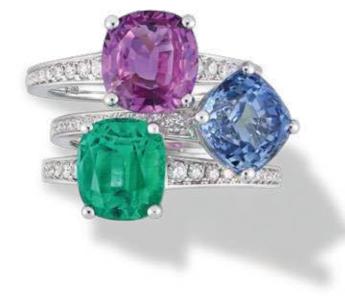

### RINGS

18 k white gold, set with ruby and diamond18 k white gold, set with blue sapphire and diamond18 k white gold, set with emerald and diamond