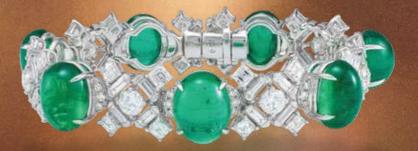

## **GEMS PAVILION**

*EARRINGS* 18 k white gold, set with emarald and diamond

*BROOCH* 18 k white gold, set with emarald and diamond

BRACELET 18 k white gold, set with emarald and diamond

*RING* 18 k white gold, set with emarald and diamond