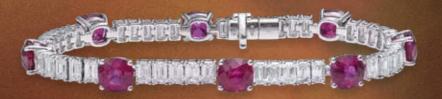

## **GEMS PAVILION**

*RINGS* 18 k white gold, set with ruby and diamond 18 k white gold, set with ruby

The diamond earrings decorated with gemstones come with great variations that could fit both casual and formal occasions, while the diamond rings with gemstones can be worn alone on each finger or worn in a stack in one finger. Stacking rings decorated with brilliant gemstones make simple diamond rings look more interesting. Furthermore, diamond bracelets with gemstones combine eye-catching patterns with feminine details that are extremely delicate yet very cool to wear.

鲁 **MEDIC** 

BRACELET 18 k white gold, set with ruby and diamond