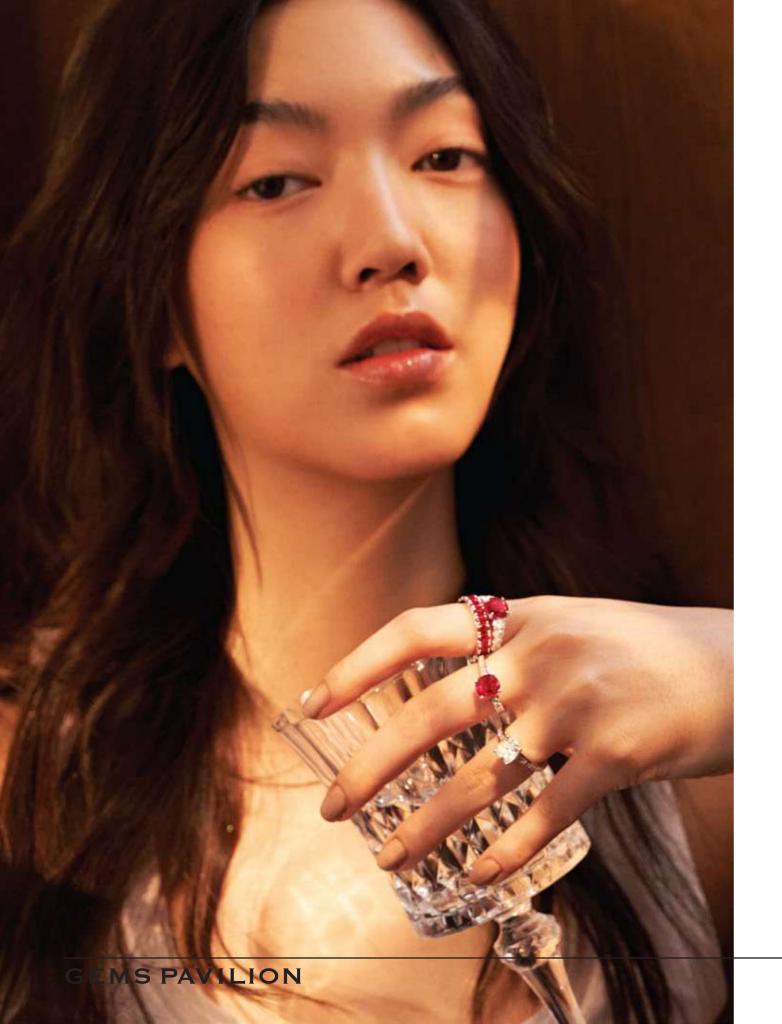

## **GEMS PAVILION**

*RINGS* 18 k white gold, set with ruby and diamond 18 k white gold, set with ruby

The diamond earrings decorated with gemstones come with great variations that could fit both casual and formal occasions, while the diamond rings with gemstones can be worn alone on each finger or worn in a stack in one finger. Stacking rings decorated with brilliant gemstones make simple diamond rings look more interesting. Furthermore, diamond bracelets with gemstones combine eye-catching patterns with feminine details that are extremely delicate yet very cool to wear.

### RINGS

18 k white gold, set with ruby and diamond18 k white gold, set with blue sapphire and diamond18 k white gold, set with emerald and diamond