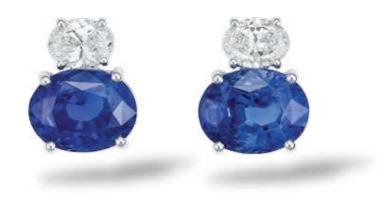

#### EARRINGS

18 k white gold, set with blue sapphire and diamond  $R\!I\!N\!G$ 

18 k white gold, set with blue sapphire and diamond

The Prism collection is filled with contemporary allure, balancing a sense of fun with sophistication while staying true to the brand's DNA which is widely acknowledged for a long time. Each jewellery piece is designed to be mixed and matched with others to suit the functions and lifestyles of modern women.