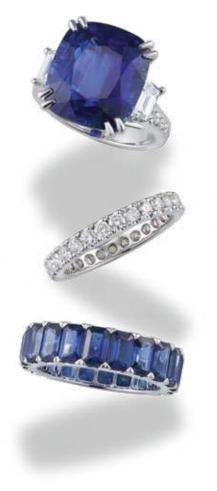

## RINGS

18 k white gold, set with blue sapphire and diamond18 k white gold, set with diamond18 k white gold, set with blue sapphire