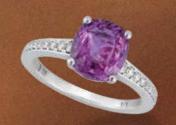

## RINGS

18 k white gold, set with blue sapphire and diamond18 k white gold, set with diamond18 k white gold, set with blue sapphire