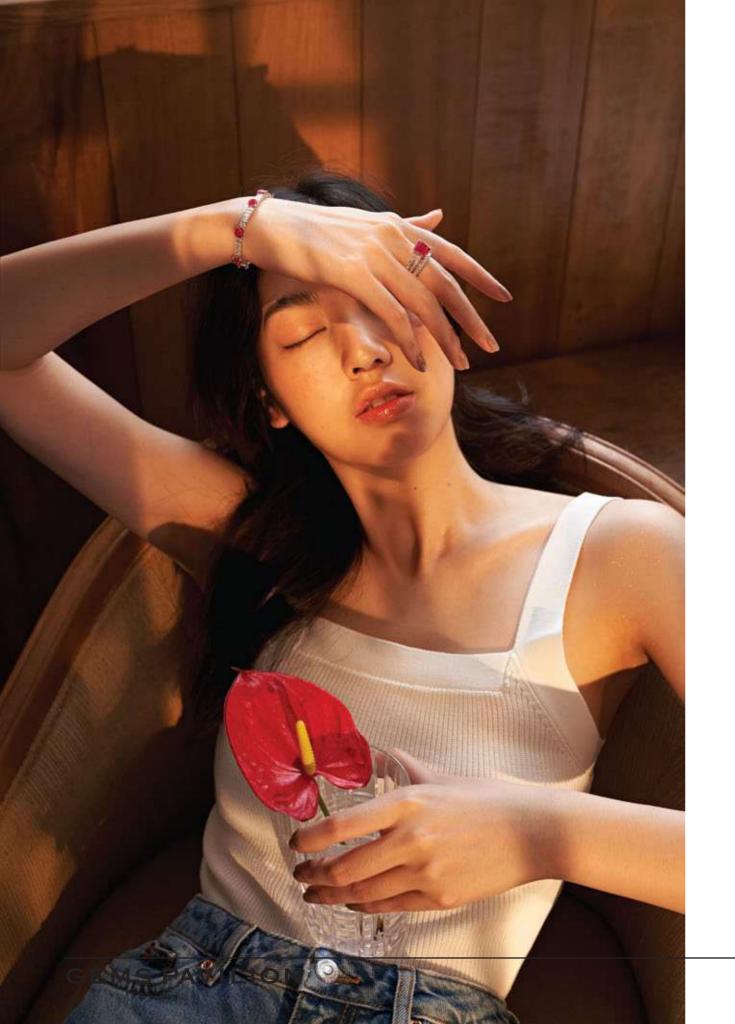

## **GEMS PAVILION**

*RINGS* 18 k white gold, set with ruby and diamond 18 k white gold, set with ruby

The diamond earrings decorated with gemstones come with great variations that could fit both casual and formal occasions, while the diamond rings with gemstones can be worn alone on each finger or worn in a stack in one finger. Stacking rings decorated with brilliant gemstones make simple diamond rings look more interesting. Furthermore, diamond bracelets with gemstones combine eye-catching patterns with feminine details that are extremely delicate yet very cool to wear.

**GEMS PAVILION** 

18 k white gold, set with ruby and diamond

BRACELET

*EARRINGS* 18 k white gold, set with ruby and diamond

*EARRINGS* 18 k white gold, set with blue sapphire and diamond

*RING* 18 k white gold, set with ruby and diamond

BRACELET 18 k white gold, set with ruby and diamond

GEMS PAVILION