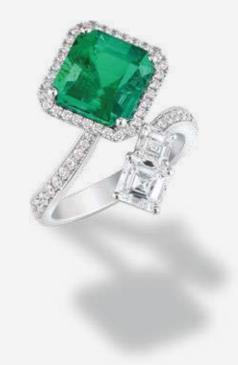

\$RING\$ 18 k white gold, set with emerald and diamond

**GEMS PAVILION** 

**Gems Pavilion** has been widely acknowledged as a leading provider of fine jewellery that unites unique designs with the finest selections of materials. Whether diamonds or gemstones, only the best in shape and colour are selected to be part of the brand's masterpiece creations by jewellery craftspeople.