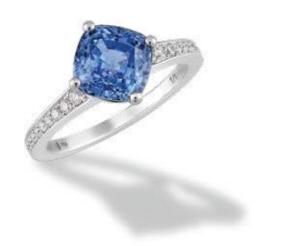

## RINGS

18 k white gold, set with blue sapphire and diamond18 k white gold, set with diamond18 k white gold, set with blue sapphire