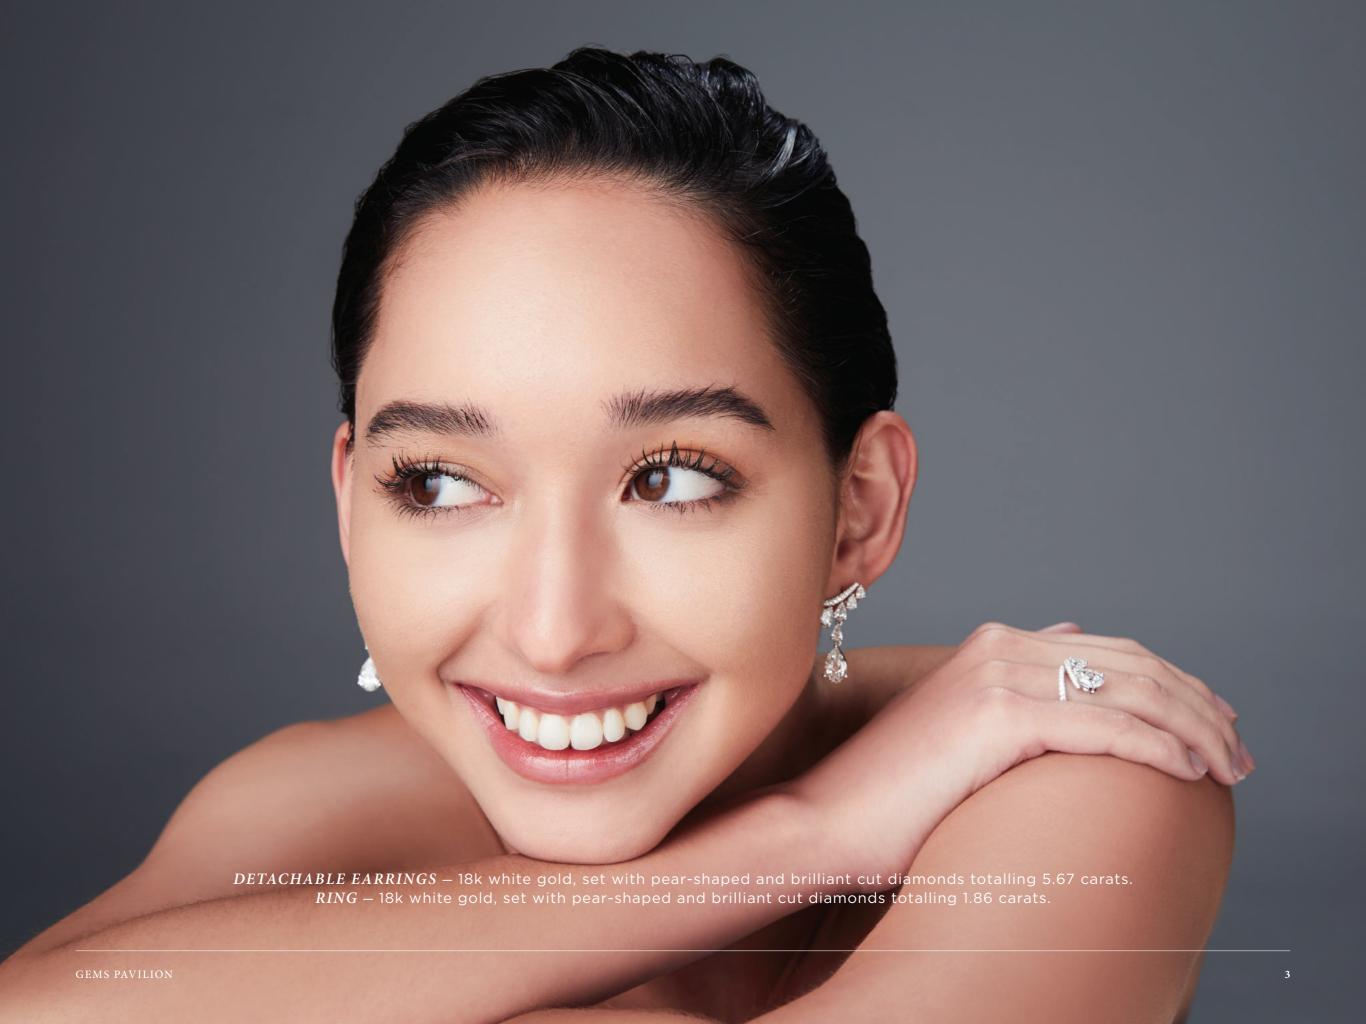

# DETACHABLE EARRINGS

18k white gold, set with pear-shaped and brilliant cut diamonds totalling 5.67 carats.

ANOTHER HIGHLIGHT LIES IN THE FLEXIBILITY OF THE JEWELLERY PIECES. RINGS CAN BE STACKABLE, WHILE EARRINGS ARE DESIGNED TO EMBRACE THE EARS OF THE WEARER.

### RING

18k white gold, set with pear-shaped and brilliant cut diamonds totalling 1.86 carats.