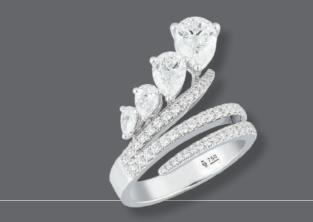

### RING

18k white gold, set with pear-shaped and brilliant cut diamonds totalling 3.48 carats.