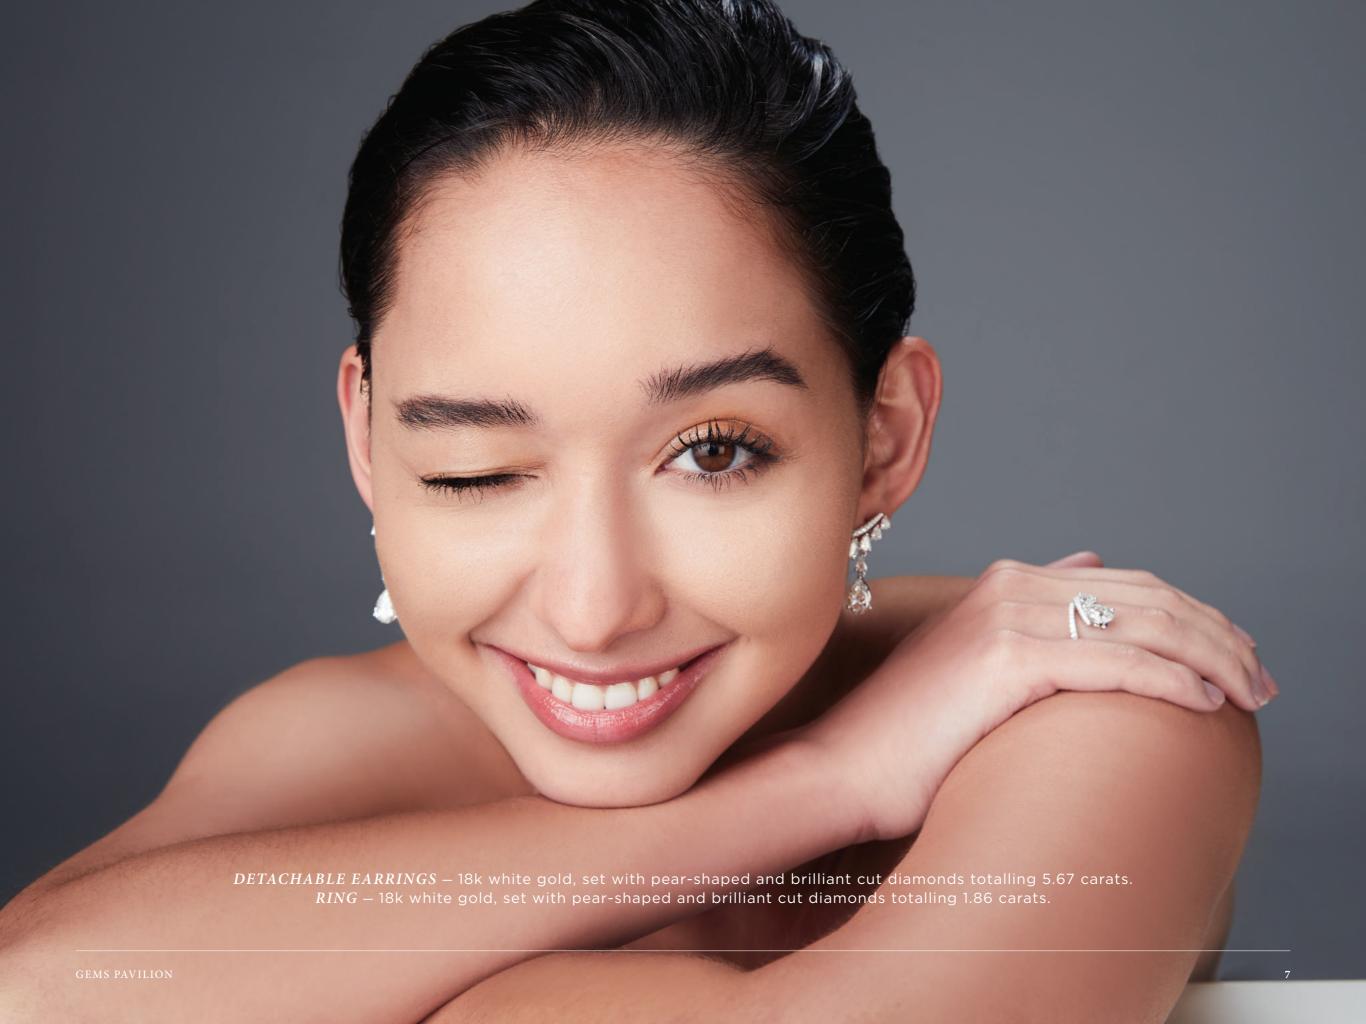

# DETACHABLE EARRINGS

18k white gold, set with pear-shaped and brilliant cut diamonds totalling 5.67 carats.

ANOTHER HIGHLIGHT LIES IN THE FLEXIBILITY OF THE JEWELLERY PIECES. RINGS CAN BE STACKABLE, WHILE EARRINGS ARE DESIGNED TO EMBRACE THE EARS OF THE WEARER.

### RING

18k white gold, set with pear-shaped and brilliant cut diamonds totalling 1.86 carats.