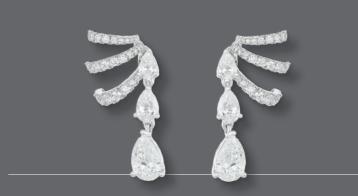

# DETACHABLE EARRINGS

18k white gold, set with pear-shaped and brilliant cut diamonds totalling 5.67 carats.

ANOTHER HIGHLIGHT LIES IN THE FLEXIBILITY OF THE JEWELLERY PIECES. RINGS CAN BE STACKABLE, WHILE EARRINGS ARE DESIGNED TO EMBRACE THE EARS OF THE WEARER.

NECKLACE WITH PENDANT
18k white gold, set with
pear-shaped and brilliant cut
diamonds totalling 0.95 carats.

DETACHABLE EARRINGS

18k white gold, set with pear-shaped and brilliant cut diamonds totalling 5.67 carats.

DETACHABLE EARRINGS

18k white gold, set with pear-shaped and brilliant cut diamonds totalling 9.68 carats.

DETACHABLE EARRINGS

18k white gold, set with pear-shaped and brilliant cut diamonds totalling 5.67 carats.