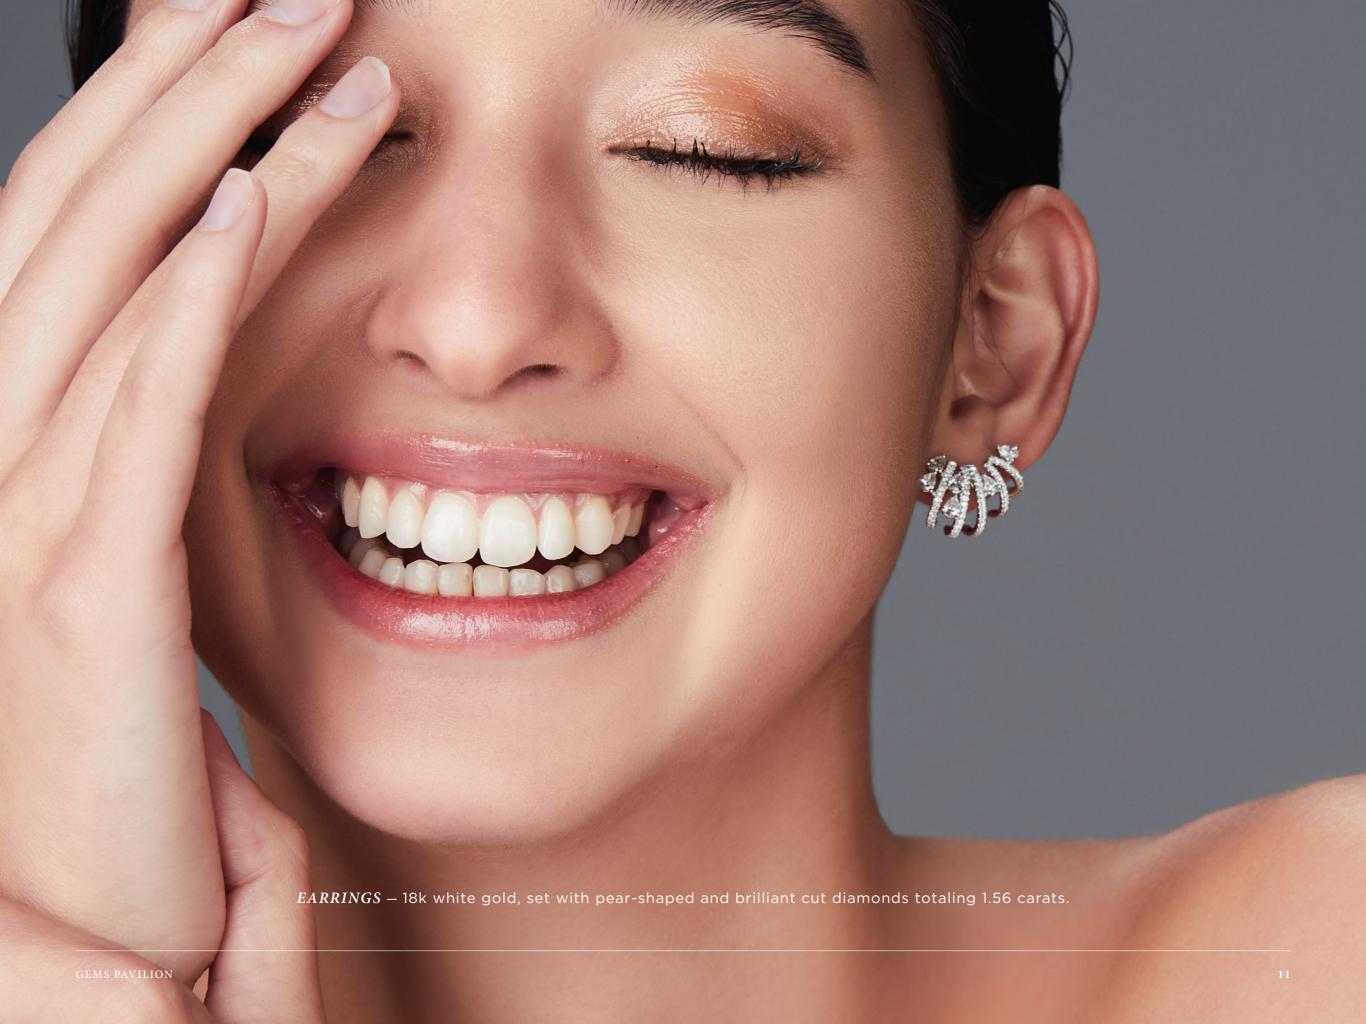

# EARRINGS

EARRINGS

18k white gold, set with pear-shaped and brilliant cut diamonds totaling 3.47 carats.

**EARRINGS** 

P.4

P.2 P.3 P.5 P.6

18k white gold, set with pear-shaped and brilliant cut diamonds totaling 1.56 carats.