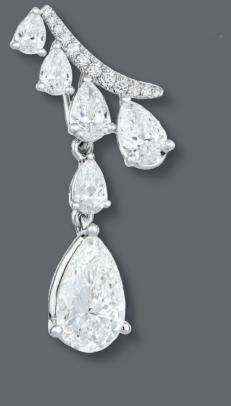

A fresh start always brings positive vibes that will let you start your day right. This joyous feeling is the inspiration behind the new collection 'The Exquisite' that transforms the beauty of morning dew on the tip of a leaf into a stunning fine jewellery collection. A line of dewdrops is reflected through the setting of Pear-shaped diamonds in various sizes, from the largest to the smallest, on the rings, earrings, necklaces and bracelets.

The round shape of dewdrops is also reflected through the use of round brilliant cut diamonds.