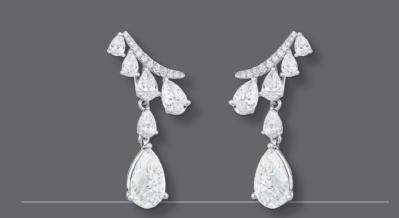

## EARRINGS

18k white gold, set with pear-shaped and brilliant cut diamonds totaling 3.47 carats.

FOR GEMS PAVILION, FINE JEWELLERY IS THE PERFECT COMPLEMENT FOR EVERY WOMAN. THE BEAUTY OF JEWELLERY IS UNIVERSAL, AND THE BRAND TRULY BELIEVES THAT FINE JEWELLERY IS 'THE UNIVERSAL LANGUAGE OF LIFE CELEBRATIONS'.

# EARRINGS

EARRINGS

18k white gold, set with pear-shaped and brilliant cut diamonds totaling 3.47 carats.

**EARRINGS** 

P.4

P.2 P.3 P.5 P.6

18k white gold, set with pear-shaped and brilliant cut diamonds totaling 1.56 carats.