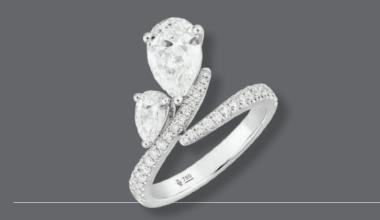

### RING

18k white gold, set with pear-shaped and brilliant cut diamonds totalling 2.06 carats.

P.10

RINGS

P.1 P.5 P.10

18k white gold, set with pear-shaped and brilliant cut diamonds totalling 2.06 carats.

RINGS

18k pink gold, set with pear-shaped and brilliant cut diamonds totalling 2.42 carats.