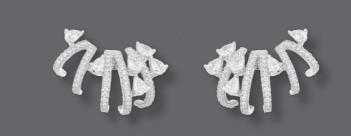

# EARRINGS

EARRINGS

18k white gold, set with pear-shaped and brilliant cut diamonds totaling 3.47 carats.

**EARRINGS** 

P.4

P.2 P.3 P.5 P.6

18k white gold, set with pear-shaped and brilliant cut diamonds totaling 1.56 carats.