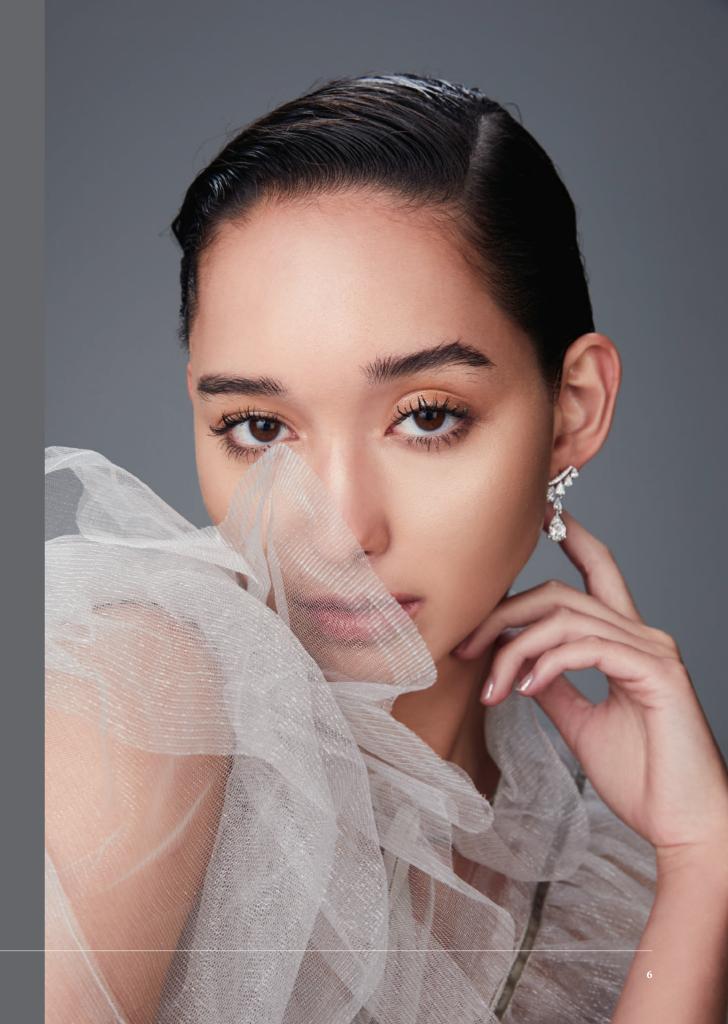

# DETACHABLE EARRINGS

18k white gold, set with pear-shaped and brilliant cut diamonds totalling 5.67 carats.

ANOTHER HIGHLIGHT LIES IN THE FLEXIBILITY OF THE JEWELLERY PIECES. RINGS CAN BE STACKABLE, WHILE EARRINGS ARE DESIGNED TO EMBRACE THE EARS OF THE WEARER.