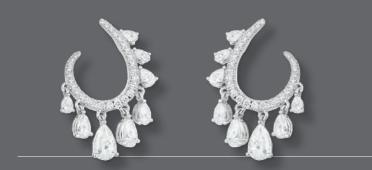

DETACHABLE EARRINGS

18k white gold, set with pear-shaped and brilliant cut diamonds totalling 9.68 carats.

DETACHABLE EARRINGS

18k white gold, set with pear-shaped and brilliant cut diamonds totalling 5.67 carats.