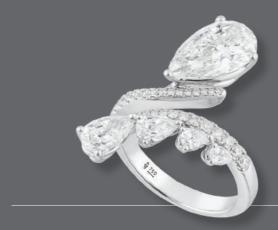

### RING

18k white gold, set with pear-shaped and brilliant cut diamonds totalling 1.86 carats.