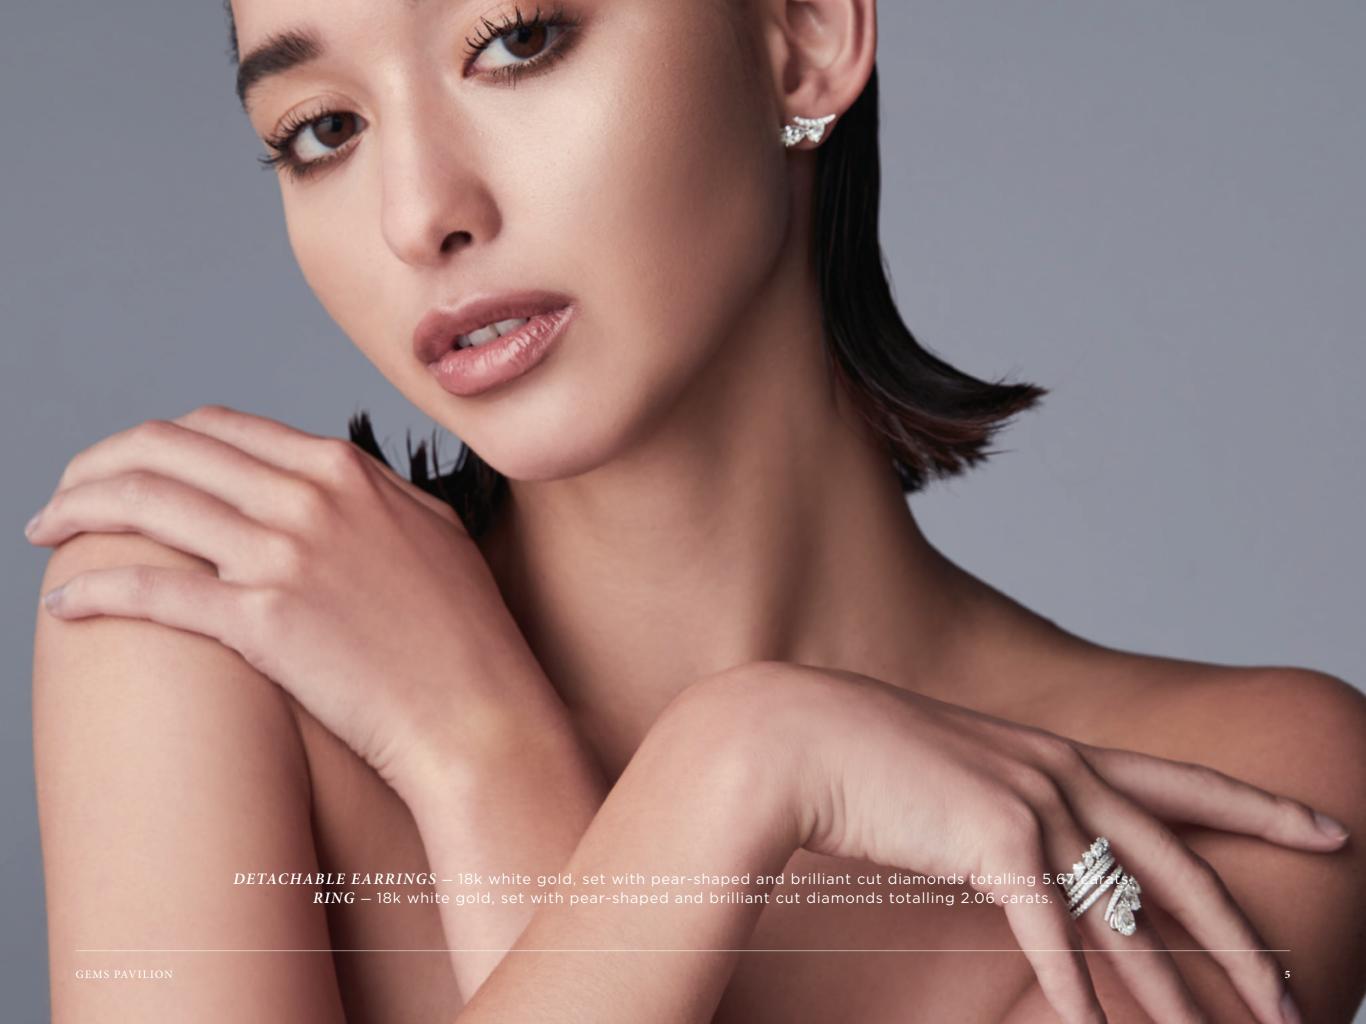

# DETACHABLE EARRINGS

18k white gold, set with pear-shaped and brilliant cut diamonds totalling 5.67 carats.

ANOTHER HIGHLIGHT LIES IN THE FLEXIBILITY OF THE JEWELLERY PIECES. RINGS CAN BE STACKABLE, WHILE EARRINGS ARE DESIGNED TO EMBRACE THE EARS OF THE WEARER.

### RING

18k white gold, set with pear-shaped and brilliant cut diamonds totalling 2.06 carats.