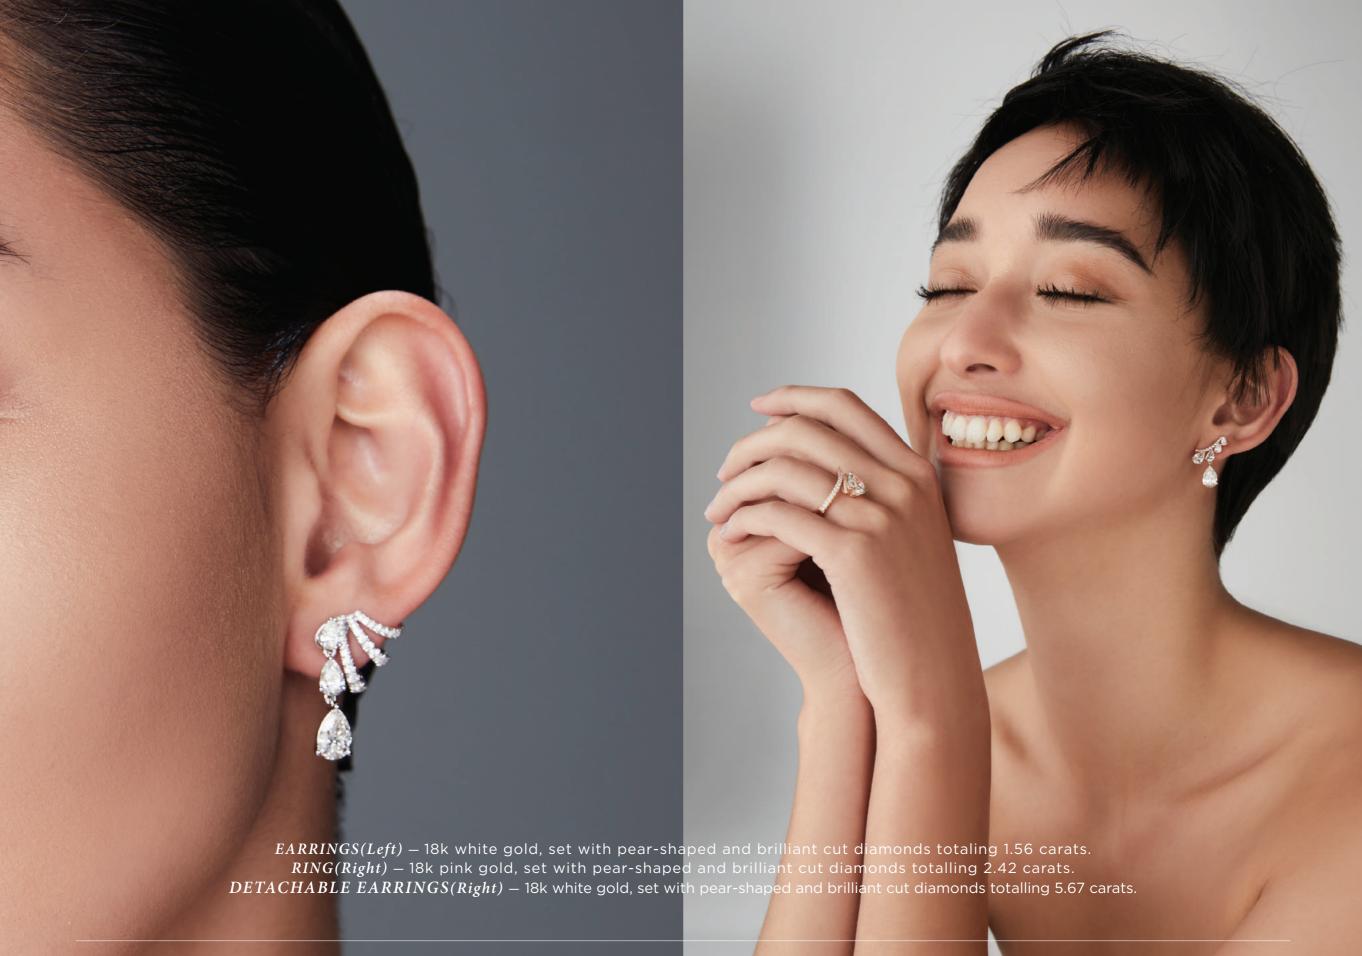

# EARRINGS

EARRINGS

18k white gold, set with pear-shaped and brilliant cut diamonds totaling 3.47 carats.

**EARRINGS** 

P.4

P.2 P.3 P.5 P.6

18k white gold, set with pear-shaped and brilliant cut diamonds totaling 1.56 carats.

P.10

RINGS

P.1 P.5 P.10

18k white gold, set with pear-shaped and brilliant cut diamonds totalling 2.06 carats.

RINGS

18k pink gold, set with pear-shaped and brilliant cut diamonds totalling 2.42 carats.

# DETACHABLE EARRINGS

18k white gold, set with pear-shaped and brilliant cut diamonds totalling 5.67 carats.

ANOTHER HIGHLIGHT LIES IN THE FLEXIBILITY OF THE JEWELLERY PIECES. RINGS CAN BE STACKABLE, WHILE EARRINGS ARE DESIGNED TO EMBRACE THE EARS OF THE WEARER.