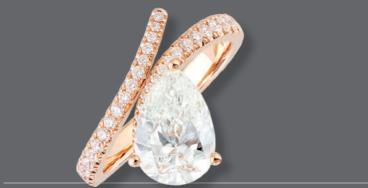

P.10

RINGS

P.1 P.5 P.10

18k white gold, set with pear-shaped and brilliant cut diamonds totalling 2.06 carats.

RINGS

18k pink gold, set with pear-shaped and brilliant cut diamonds totalling 2.42 carats.