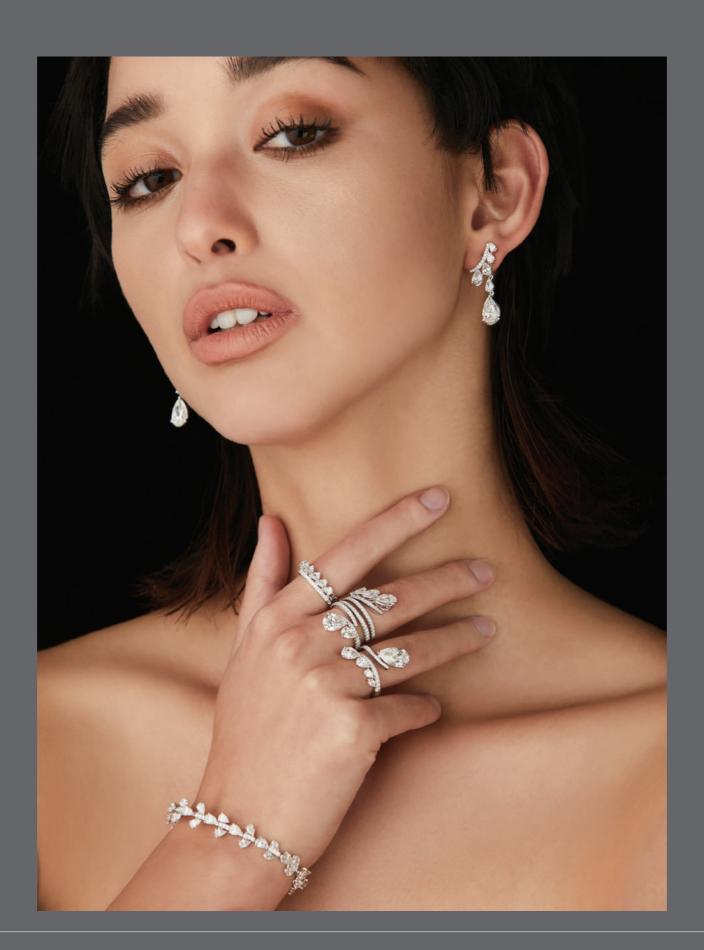

A fresh start always brings positive vibes that will let you start your day right. This joyous feeling is the inspiration behind the new collection 'The Exquisite' that transforms the beauty of morning dew on the tip of a leaf into a stunning fine jewellery collection. A line of dewdrops is reflected through the setting of Pear-shaped diamonds in various sizes, from the largest to the smallest, on the rings, earrings, necklaces and bracelets.

The round shape of dewdrops is also reflected through the use of round brilliant cut diamonds.

#### BRACELET

18k white gold, set with pear-shaped and brilliant cut diamonds totalling 7.67 carats.

BRACELETS,
NECKLACES
WITH PENDANTS,
EARRINGS GENTLY
DANCE ALONG
THE MOVEMENTS
OF THE BODY.

## NECKLACE WITH PENDANT

P.1 P.10

18k white gold, set with pear-shaped and brilliant cut diamonds totalling 0.95 carats.

### RING

18k white gold, set with pear-shaped and brilliant cut diamonds totalling 2.06 carats.

### RING

18k white gold, set with pear-shaped and brilliant cut diamonds totalling 1.86 carats.