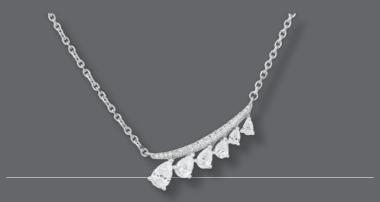

NECKLACE WITH PENDANT
18k white gold, set with
pear-shaped and brilliant cut
diamonds totalling 0.95 carats.

DETACHABLE EARRINGS

18k white gold, set with pear-shaped and brilliant cut diamonds totalling 5.67 carats.

## NECKLACE WITH PENDANT

P.1 P.10

18k white gold, set with pear-shaped and brilliant cut diamonds totalling 0.95 carats.