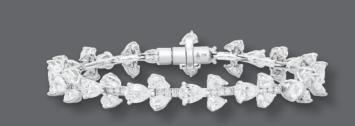

#### BRACELET

18k white gold, set with pear-shaped and brilliant cut diamonds totalling 7.67 carats.

BRACELETS,
NECKLACES
WITH PENDANTS,
EARRINGS GENTLY
DANCE ALONG
THE MOVEMENTS
OF THE BODY.

## BRACELET

18k white gold, set with pear-shaped and brilliant cut diamonds totalling 7.67 carats.

P.8