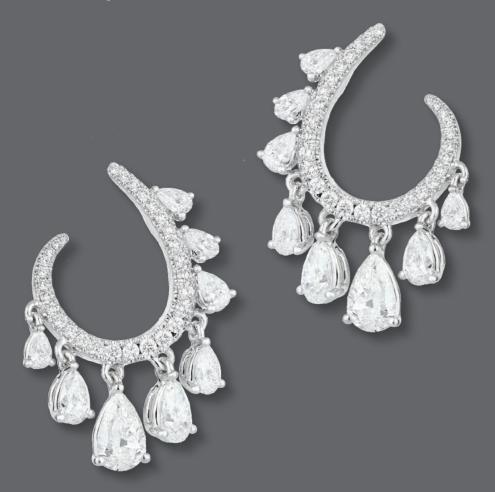

# EARRINGS

EARRINGS

18k white gold, set with pear-shaped and brilliant cut diamonds totaling 3.47 carats.

**EARRINGS** 

P.4

P.2 P.3 P.5 P.6

18k white gold, set with pear-shaped and brilliant cut diamonds totaling 1.56 carats.