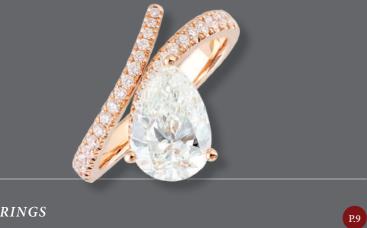

P.10

RINGS

P.1 P.5 P.10

18k white gold, set with pear-shaped and brilliant cut diamonds totalling 2.06 carats.

RINGS

18k pink gold, set with pear-shaped and brilliant cut diamonds totalling 2.42 carats.