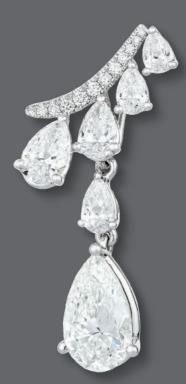

A fresh start always brings positive vibes that will let you start your day right. This joyous feeling is the inspiration behind the new collection 'The Exquisite' that transforms the beauty of morning dew on the tip of a leaf into a stunning fine jewellery collection. A line of dewdrops is reflected through the setting of Pear-shaped diamonds in various sizes, from the largest to the smallest, on the rings, earrings, necklaces and bracelets.

The round shape of dewdrops is also reflected through the use of round brilliant cut diamonds.