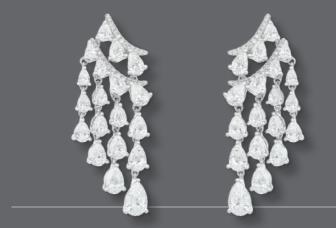

EARRINGS

18k white gold, set with pear-shaped and brilliant cut diamonds totaling 6.68 carats

P.11