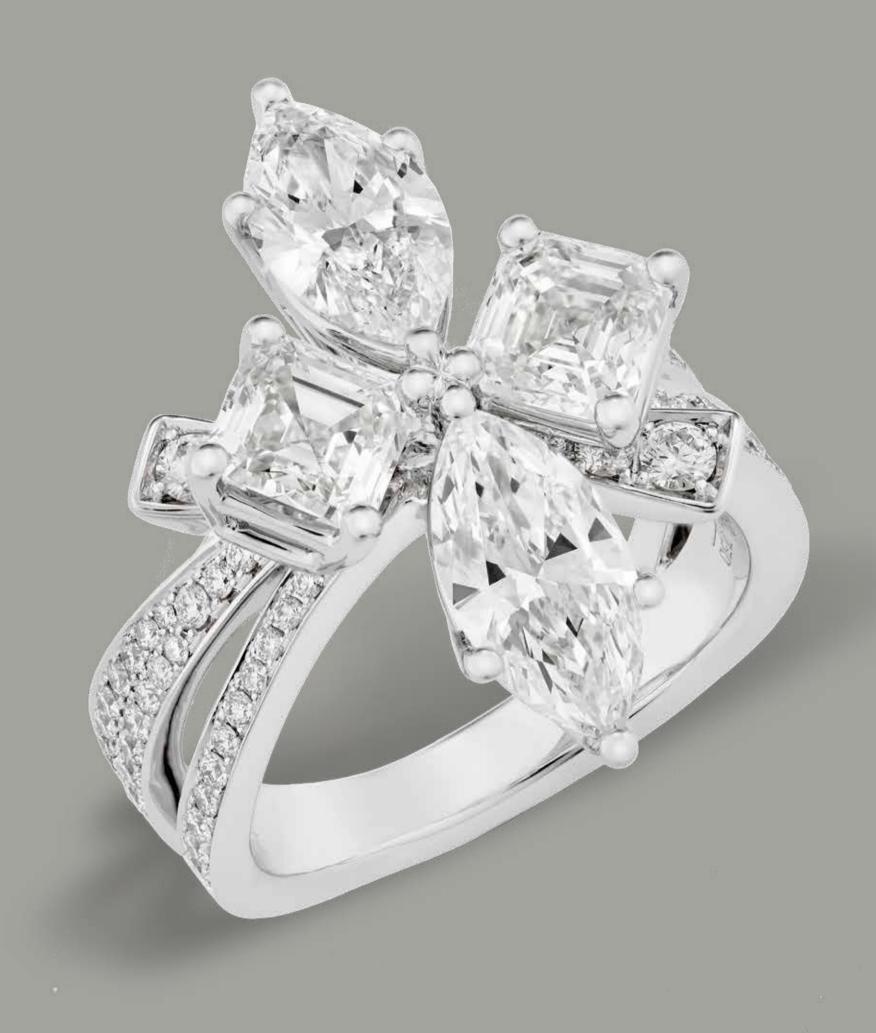

**GEMS PAVILION** 

The best materials are gathered to create the new masterpieces. >>

A new interpretation of the icon.

The Gems Pavilion masterpieces are usually fille with rich crafted by trusted experienced artisans."

With these crown jewels, the jewellery piece becomes iconic, just like its wearer.