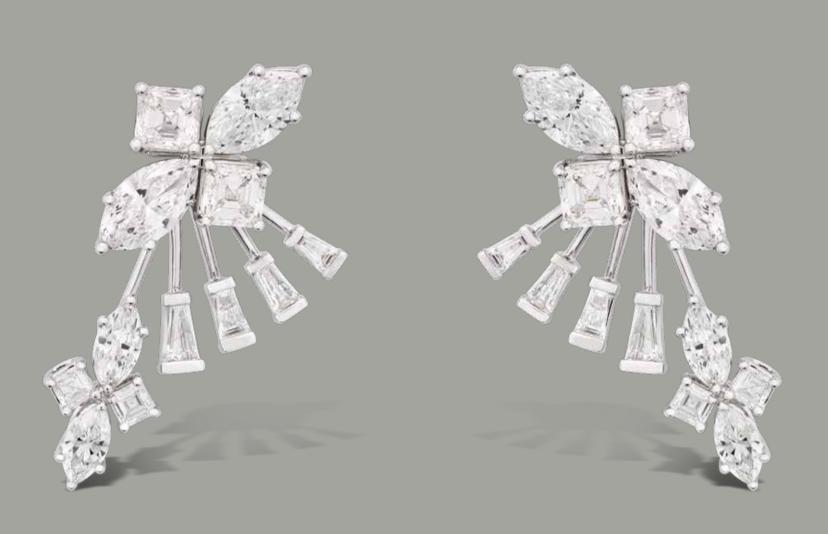

**GEMS PAVILION** 

The best materials are gathered to create the new masterpieces. >>

A new interpretation of the icon.

The Gems Pavilion masterpieces are usually fille with rich crafted by trusted experienced artisans."

With these crown jewels, the jewellery piece becomes iconic, just like its wearer.